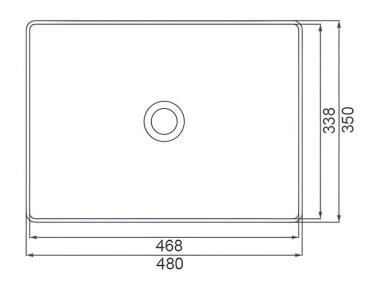

## **PRODUCT SPECIFICATIONS**

| <b>D</b> 1 4            |                                                                                                                                                                                                    |
|-------------------------|----------------------------------------------------------------------------------------------------------------------------------------------------------------------------------------------------|
| Product:                | Granite Wash Basin                                                                                                                                                                                 |
| Type of Basin:          | 19" Inch Counter Top Basin                                                                                                                                                                         |
| Special Features:       | <ul> <li>Durable Granite Construction</li> <li>Elegant Aesthetic</li> <li>Stain and Fade Resistant</li> <li>Heat Resistant</li> <li>Easy to Clean</li> <li>Scratch and Impact Resistant</li> </ul> |
| Depth:                  | 105mm / 4"                                                                                                                                                                                         |
| Total Height:           | 125mm / 5"                                                                                                                                                                                         |
| <b>Bowl Dimensions:</b> | 468x338mm / 18.5"x13.25"                                                                                                                                                                           |
| Overall Dimensions:     | 480x350mm / 19"x13.75"                                                                                                                                                                             |
| Available Colours:      | Black     White                                                                                                                                                                                    |
| Material:               | Granite                                                                                                                                                                                            |
| No. of Bowls:           | Single Bowl                                                                                                                                                                                        |
| Accessories Included:   | Drainer                                                                                                                                                                                            |