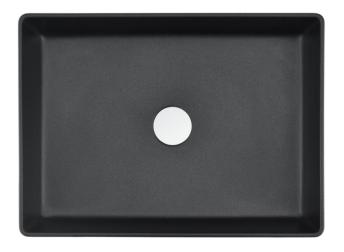

## **PRODUCT SPECIFICATIONS**

| <b>D</b> 1 4            |                                                                                                                                                                                                    |
|-------------------------|----------------------------------------------------------------------------------------------------------------------------------------------------------------------------------------------------|
| Product:                | Granite Wash Basin                                                                                                                                                                                 |
| Type of Basin:          | 19" Inch Counter Top Basin                                                                                                                                                                         |
| Special Features:       | <ul> <li>Durable Granite Construction</li> <li>Elegant Aesthetic</li> <li>Stain and Fade Resistant</li> <li>Heat Resistant</li> <li>Easy to Clean</li> <li>Scratch and Impact Resistant</li> </ul> |
| Depth:                  | 105mm / 4"                                                                                                                                                                                         |
| Total Height:           | 125mm / 5"                                                                                                                                                                                         |
| <b>Bowl Dimensions:</b> | 468x338mm / 18.5"x13.25"                                                                                                                                                                           |
| Overall Dimensions:     | 480x350mm / 19"x13.75"                                                                                                                                                                             |
| Available Colours:      | Black     White                                                                                                                                                                                    |
| Material:               | Granite                                                                                                                                                                                            |
| No. of Bowls:           | Single Bowl                                                                                                                                                                                        |
| Accessories Included:   | Drainer                                                                                                                                                                                            |